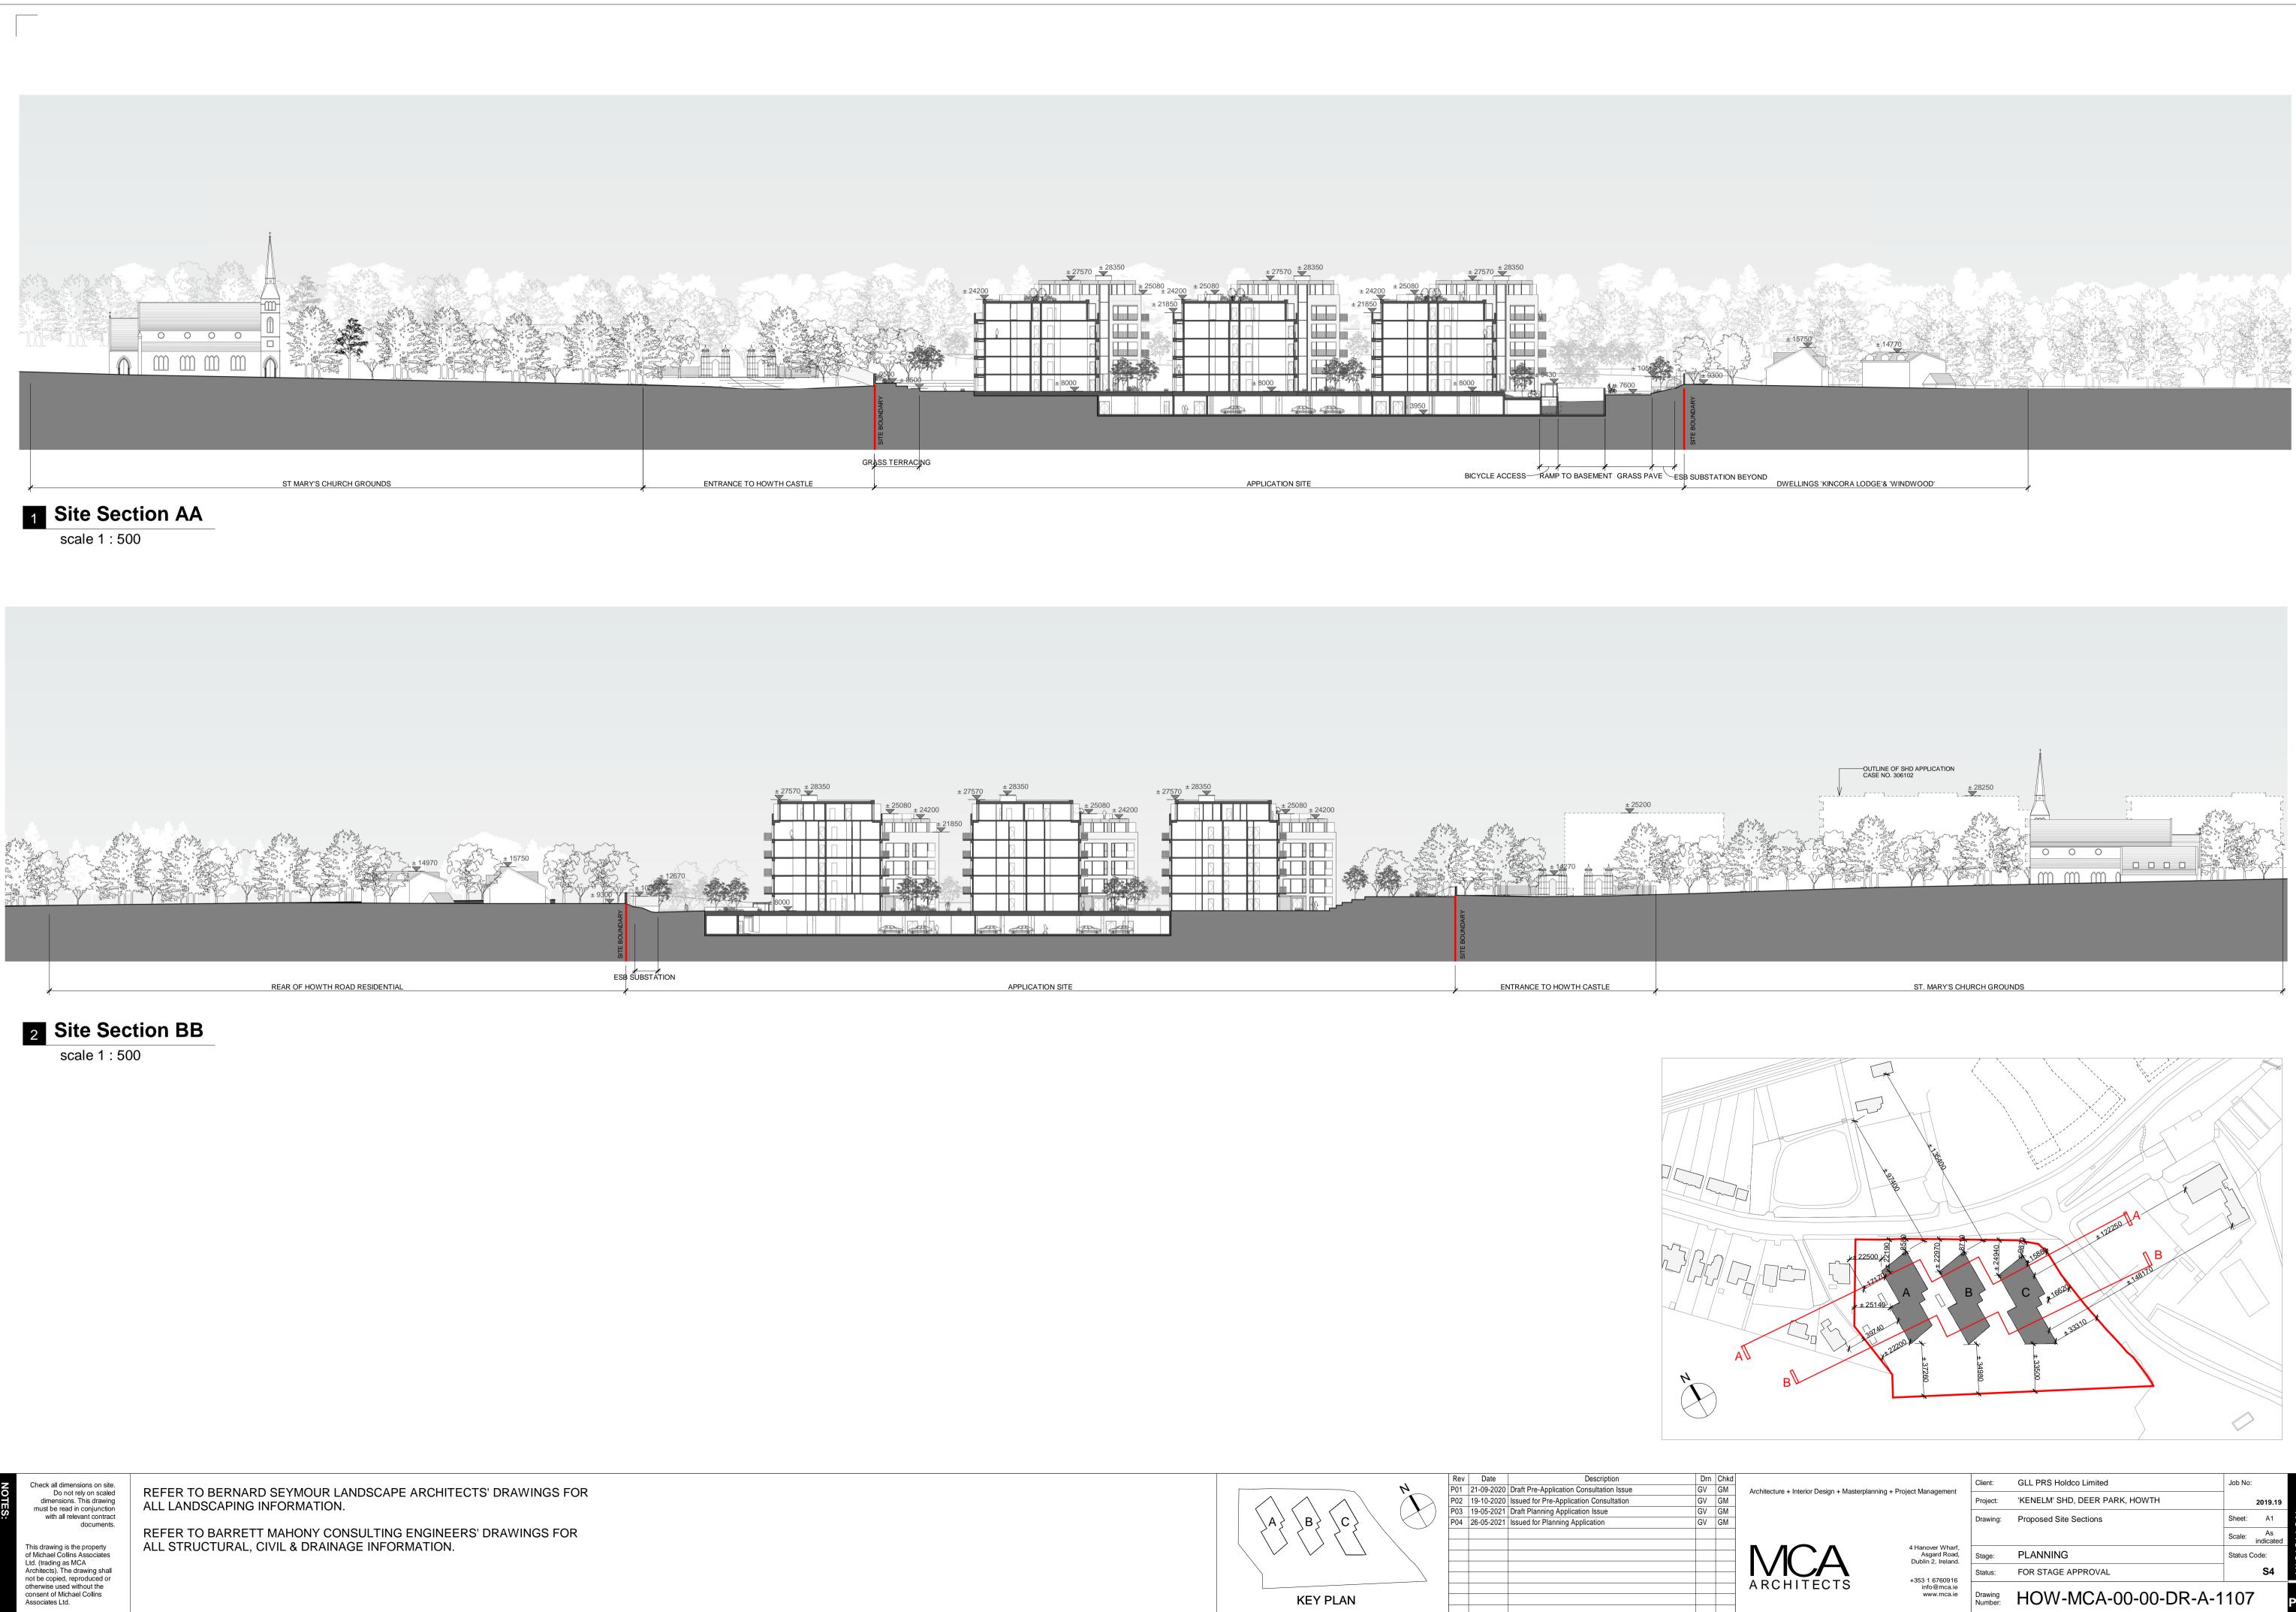

| HEELEN DE CONTRACTOR | 24200<br>+ 24200<br>+ 8500<br>+ 8500 | ±27570 ±28350<br>±24200 ±2<br>±21850<br>±21850<br>±21850<br>±3000 |                               | ± 105<br>¥ 7600<br>X¥ 7600<br>Ut ± 9300<br>Ut ± 9300<br>Ut ± 9300<br>Ut ± 9300<br>Ut ± 9300 |
|----------------------|--------------------------------------------------------------------------------------------------------------------------------------------------------------------------------------------------------------------------------------------------------------------------------------------------------------------------------------------------------------------------------------------------------------------------------------------------------------------------------------------------------------------------------------------------------------------------------------------------------------------------------------------------------------------------------------------------------------------------------------------------------------------------------------------------------------------------------------------------------------------------------------------------------------------------------------------------------------------------------------------------------------------------------------------------------------------------------------------------------------------------------------------------------------------------------------------------------------------------------------------------------------------------------------------------------------------------------------------------------------------------------------------------------------------------------------------------------------------------------------------------------------------------------------------------------------------------------------------------------------------------------------------------------------------------------------------------------------------------------------------------------------------------------------------------------------------------------------------------------------------------------------------------------------------------------------------------------------------------------------------------------------------------------------------------------------------------------------------------------------------------------------------------------------------------------------------------------------------------------------------------------------------------------------------------------------------------------------------------------------------------------------------------------------------------------------------------------------------------------------------------------------------------------------------------------------------------------------------------------------------------------------------------------------|-------------------------------------------------------------------|-------------------------------|---------------------------------------------------------------------------------------------|
| GR                   | RASS TERRACING                                                                                                                                                                                                                                                                                                                                                                                                                                                                                                                                                                                                                                                                                                                                                                                                                                                                                                                                                                                                                                                                                                                                                                                                                                                                                                                                                                                                                                                                                                                                                                                                                                                                                                                                                                                                                                                                                                                                                                                                                                                                                                                                                                                                                                                                                                                                                                                                                                                                                                                                                                                                                                               | APPLICATION SITE                                                  | BICYCLE ACCESS RAMP TO BASEME | NT GRASS PAVE ESB SUBSTATION BEYOND                                                         |

| KEY PLAN |
|----------|

| ev | Date       | Description                              | Γ |
|----|------------|------------------------------------------|---|
| 1  | 21-09-2020 | Draft Pre-Application Consultation Issue | ( |
| 2  | 19-10-2020 | Issued for Pre-Application Consultation  | ( |
| 3  | 19-05-2021 | Draft Planning Application Issue         | ( |
| 4  | 26-05-2021 | Issued for Planning Application          | ( |
|    |            |                                          |   |
|    |            |                                          |   |
|    |            |                                          |   |
|    |            |                                          |   |
|    |            |                                          |   |
|    |            |                                          |   |
|    |            |                                          |   |
|    |            |                                          |   |

| ecture + Interior Design + Masterplanning + Project Management |                                                        | Client:            | GLL PRS Holdco Limited         | Job No:                |       |
|----------------------------------------------------------------|--------------------------------------------------------|--------------------|--------------------------------|------------------------|-------|
|                                                                |                                                        | Project:           | 'KENELM' SHD, DEER PARK, HOWTH | 2019.19                |       |
|                                                                |                                                        | Drawing:           | Proposed Site Sections         | Sheet: A1              | R e   |
|                                                                |                                                        |                    |                                | Scale: As<br>indicated | v i s |
| $\Lambda \cap \Lambda$                                         | 4 Hanover Wharf,<br>Asgard Road,<br>Dublin 2. Ireland. | Stage:             | PLANNING                       | Status Code:           | io    |
|                                                                | +353 1 6760916                                         | Status:            | FOR STAGE APPROVAL             | S4                     | n :   |
| RCHITECTS                                                      | info@mca.ie<br>www.mca.ie                              | Drawing<br>Number: | HOW-MCA-00-00-DR-A-1107        |                        | P04   |